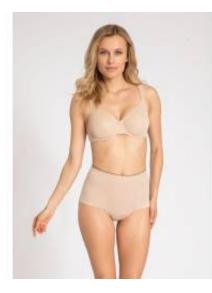

## Conturelle 88322 SOFT TOUCH slimming panties Sand

| Price         | 42.95 €    |
|---------------|------------|
| Availability  | Available  |
| Shipping time | 5 days     |
| Number        | 88322      |
| Producer code | 88322      |
| Manufacturer  | Conturelle |

## Product description

The classic, heavily-fitting Conturelle 88322 panties from the modeling Soft Touch collection have been created to achieve the desired shape of the belly and buttocks in an effective and immediate manner. The unique soft and breathable material is enriched with "lycra beauty" fibres, which are responsible for the elasticity of the material. The flat stitching on the 88322 reinforces the whole structure and the arrangement of the stitching gives the impression of optical slimming of the silhouette.

Fabric composition: 69% polyamide 31% elastane

This product has additional options:

**Colour**: Sand **Women's sizes**: 38 , 40 , 44 , 46